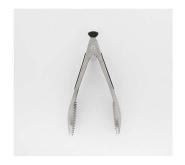

| Items            | Attractive design sharp teeth ice tongs                                                                      |
|------------------|--------------------------------------------------------------------------------------------------------------|
| Material         | Stainless Steel                                                                                              |
| Features         | Sharp teeth make grabbing ice easy Soft, comfortable grips Tongs lock closed for storage Dishwasher safe     |
| Color            | According to your requirements                                                                               |
| MOQ              | 1000sets                                                                                                     |
| Sample lead time | 3-5 days                                                                                                     |
| Packing          | White box/color box                                                                                          |
| Bulk lead time   | 30 days after sample approval                                                                                |
| Payment terms    | T/T                                                                                                          |
| Export port      | FOB Shenzhen                                                                                                 |
| OEM/ODM          | 1) Customized designs, materials, size, colors available 2) Free design service provided by our RD departmet |
| LOGO processing  | Decal logo, Laser logo, Etching logo, Silk printing logo,<br>Debossed logo, Embossed logo                    |
| Telephone        | 0755-33221366 33221399                                                                                       |