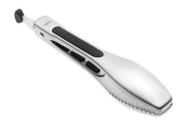

| Items            | Attractive design sharp teeth ice tongs                                                                      |
|------------------|--------------------------------------------------------------------------------------------------------------|
| Material         | Stainless Steel                                                                                              |
| Features         | Sharp teeth make grabbing ice easy Soft, comfortable grips Tongs lock closed for storage Dishwasher safe     |
| Color            | According to your requirements                                                                               |
| MOQ              | 1000sets                                                                                                     |
| Sample lead time | 3-5 days                                                                                                     |
| Packing          | White box/color box                                                                                          |
| Bulk lead time   | 30 days after sample approval                                                                                |
| Payment terms    | T/T                                                                                                          |
| Export port      | FOB Shenzhen                                                                                                 |
| OEM/ODM          | 1) Customized designs, materials, size, colors available 2) Free design service provided by our RD departmet |
| LOGO processing  | Decal logo, Laser logo, Etching logo, Silk printing logo,<br>Debossed logo, Embossed logo                    |
| Telephone        | 0755-33221366 33221399                                                                                       |