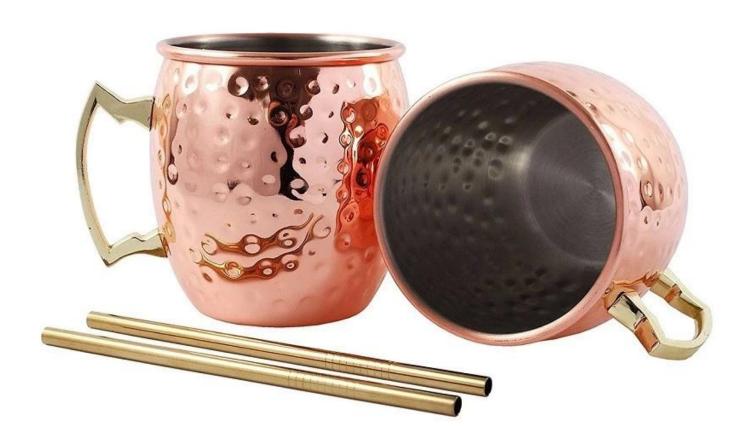

| Items            | Top Quality 16oz Pure Copper Mug Set Moscow Mule<br>Mug                                                      |
|------------------|--------------------------------------------------------------------------------------------------------------|
| Material         | S.S18/8                                                                                                      |
| Color            | Copper/According to your requirements                                                                        |
| MOQ              | 1000sets                                                                                                     |
| Sample lead time | 3-5 days                                                                                                     |
| Packing          | White box/color box                                                                                          |
| Bulk lead time   | 30 days after sample approval                                                                                |
| Payment terms    | T/T                                                                                                          |
| Export port      | FOB Shenzhen                                                                                                 |
| OEM/ODM          | 1) Customized designs, materials, size, colors available 2) Free design service provided by our RD departmet |
| LOGO processing  | Decal logo, Laser logo, Etching logo, Silk printing logo,<br>Debossed logo, Embossed logo                    |
| Telephone        | 0755-33221366                                                                                                |