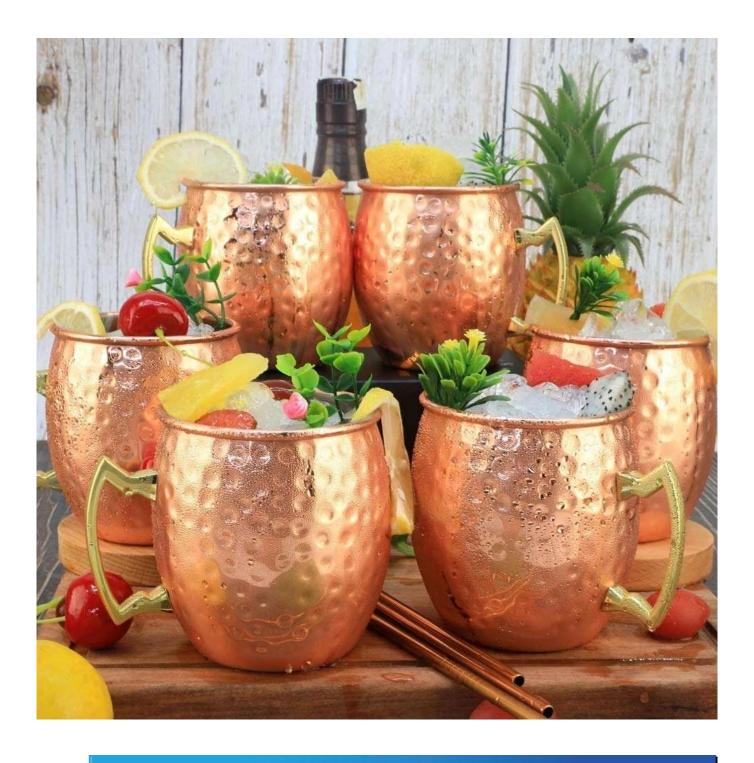

| Items            | Top Quality 16oz Pure Copper Mug Set Moscow Mule<br>Mug                                                      |
|------------------|--------------------------------------------------------------------------------------------------------------|
| Material         | S.S18/8                                                                                                      |
| Color            | Copper/According to your requirements                                                                        |
| MOQ              | 1000sets                                                                                                     |
| Sample lead time | 3-5 days                                                                                                     |
| Packing          | White box/color box                                                                                          |
| Bulk lead time   | 30 days after sample approval                                                                                |
| Payment terms    | T/T                                                                                                          |
| Export port      | FOB Shenzhen                                                                                                 |
| OEM/ODM          | 1) Customized designs, materials, size, colors available 2) Free design service provided by our RD departmet |
| LOGO processing  | Decal logo, Laser logo, Etching logo, Silk printing logo,<br>Debossed logo, Embossed logo                    |
| Telephone        | 0755-33221366                                                                                                |