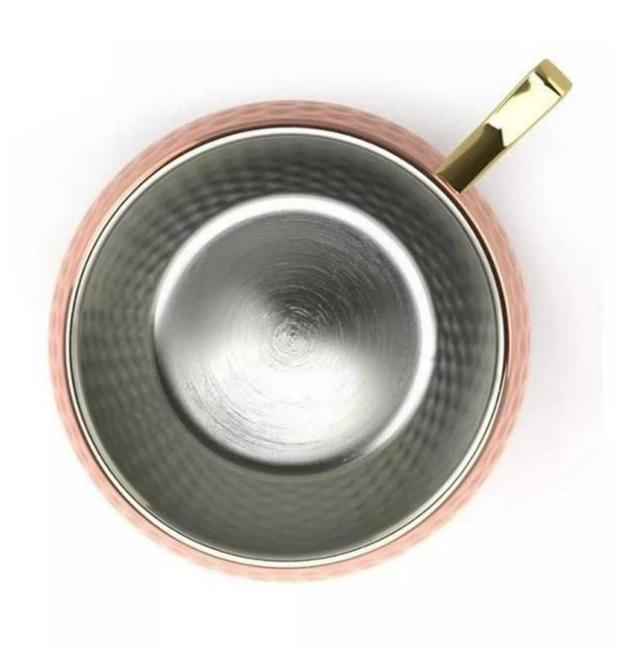

| Items            | Top Quality 16oz Pure Copper Mug Set Moscow Mule<br>Mug                                                      |
|------------------|--------------------------------------------------------------------------------------------------------------|
| Material         | S.S18/8                                                                                                      |
| Color            | Copper/According to your requirements                                                                        |
| MOQ              | 1000sets                                                                                                     |
| Sample lead time | 3-5 days                                                                                                     |
| Packing          | White box/color box                                                                                          |
| Bulk lead time   | 30 days after sample approval                                                                                |
| Payment terms    | T/T                                                                                                          |
| Export port      | FOB Shenzhen                                                                                                 |
| OEM/ODM          | 1) Customized designs, materials, size, colors available 2) Free design service provided by our RD departmet |
| LOGO processing  | Decal logo, Laser logo, Etching logo, Silk printing logo,<br>Debossed logo, Embossed logo                    |
| Telephone        | 0755-33221366                                                                                                |