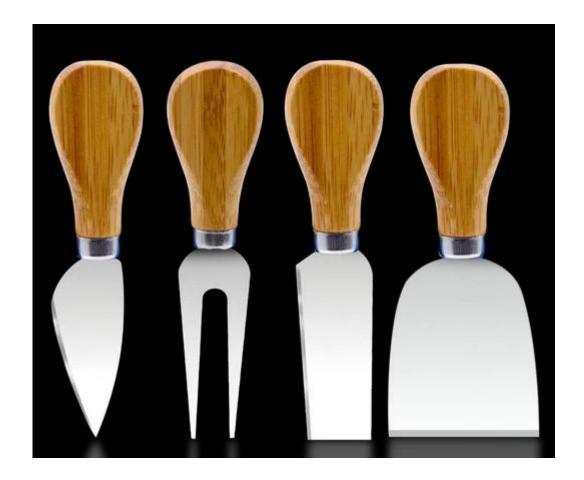

| Items            | Stainless Steel Cheese Knife Set with wood handle                                                                                                                                                                                                                                   |
|------------------|-------------------------------------------------------------------------------------------------------------------------------------------------------------------------------------------------------------------------------------------------------------------------------------|
| Material         | Stainless Steel                                                                                                                                                                                                                                                                     |
| Features         | Model Number: EB-KA67 Name: High Quality Cutlery Item: Stainless Steel Cheese Knife Size: approximately 5-6 inches Colour: Stainless Steel Package: white box/colour box MOQ: 1000 pcs of High Quality Cutlery Type: Kitchen Ware Style: Fashionable Use: Cookier Shape: Leaf Shape |
| Color            | According to your requirements                                                                                                                                                                                                                                                      |
| MOQ              | 1000sets                                                                                                                                                                                                                                                                            |
| Sample lead time | 3-5 days                                                                                                                                                                                                                                                                            |
| Packing          | White box/color box                                                                                                                                                                                                                                                                 |
| Bulk lead time   | 30 days after sample approval                                                                                                                                                                                                                                                       |
| Payment terms    | Т/Т                                                                                                                                                                                                                                                                                 |
| Export port      | FOB Shenzhen                                                                                                                                                                                                                                                                        |
| OEM/ODM          | 1) Customized designs, materials, size, colors available 2) Free design service provided by our RD departmet                                                                                                                                                                        |
| LOGO processing  | Decal logo, Laser logo, Etching logo, Silk printing logo,<br>Debossed logo, Embossed logo                                                                                                                                                                                           |
| Telephone        | 0755-33221366 33221399                                                                                                                                                                                                                                                              |