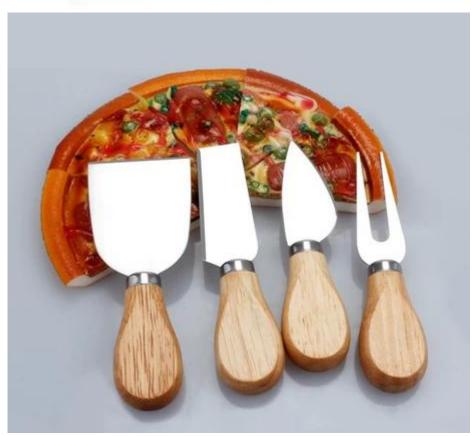

| Items            | Stainless Steel Cheese Knife Set with wood handle                                                                                                                                                                                                                                   |
|------------------|-------------------------------------------------------------------------------------------------------------------------------------------------------------------------------------------------------------------------------------------------------------------------------------|
| Material         | Stainless Steel                                                                                                                                                                                                                                                                     |
| Features         | Model Number: EB-KA67 Name: High Quality Cutlery Item: Stainless Steel Cheese Knife Size: approximately 5-6 inches Colour: Stainless Steel Package: white box/colour box MOQ: 1000 pcs of High Quality Cutlery Type: Kitchen Ware Style: Fashionable Use: Cookier Shape: Leaf Shape |
| Color            | According to your requirements                                                                                                                                                                                                                                                      |
| MOQ              | 1000sets                                                                                                                                                                                                                                                                            |
| Sample lead time | 3-5 days                                                                                                                                                                                                                                                                            |
| Packing          | White box/color box                                                                                                                                                                                                                                                                 |
| Bulk lead time   | 30 days after sample approval                                                                                                                                                                                                                                                       |
| Payment terms    | Т/Т                                                                                                                                                                                                                                                                                 |
| Export port      | FOB Shenzhen                                                                                                                                                                                                                                                                        |
| OEM/ODM          | 1) Customized designs, materials, size, colors available 2) Free design service provided by our RD departmet                                                                                                                                                                        |
| LOGO processing  | Decal logo, Laser logo, Etching logo, Silk printing logo,<br>Debossed logo, Embossed logo                                                                                                                                                                                           |
| Telephone        | 0755-33221366 33221399                                                                                                                                                                                                                                                              |