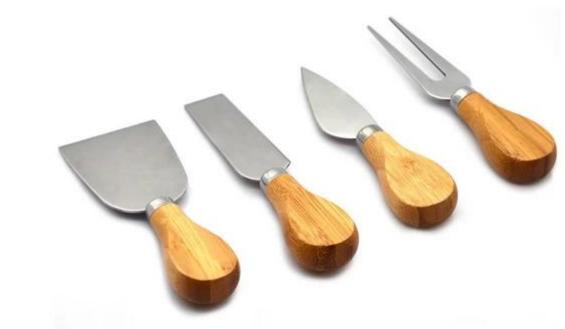

| Items            | Stainless Steel Cheese Knife Set with wood handle                                                                                                                                                                                                                                   |
|------------------|-------------------------------------------------------------------------------------------------------------------------------------------------------------------------------------------------------------------------------------------------------------------------------------|
| Material         | Stainless Steel                                                                                                                                                                                                                                                                     |
| Features         | Model Number: EB-KA67 Name: High Quality Cutlery Item: Stainless Steel Cheese Knife Size: approximately 5-6 inches Colour: Stainless Steel Package: white box/colour box MOQ: 1000 pcs of High Quality Cutlery Type: Kitchen Ware Style: Fashionable Use: Cookier Shape: Leaf Shape |
| Color            | According to your requirements                                                                                                                                                                                                                                                      |
| MOQ              | 1000sets                                                                                                                                                                                                                                                                            |
| Sample lead time | 3-5 days                                                                                                                                                                                                                                                                            |
| Packing          | White box/color box                                                                                                                                                                                                                                                                 |
| Bulk lead time   | 30 days after sample approval                                                                                                                                                                                                                                                       |
| Payment terms    | Т/Т                                                                                                                                                                                                                                                                                 |
| Export port      | FOB Shenzhen                                                                                                                                                                                                                                                                        |
| OEM/ODM          | 1) Customized designs, materials, size, colors available 2) Free design service provided by our RD departmet                                                                                                                                                                        |
| LOGO processing  | Decal logo, Laser logo, Etching logo, Silk printing logo,<br>Debossed logo, Embossed logo                                                                                                                                                                                           |
| Telephone        | 0755-33221366 33221399                                                                                                                                                                                                                                                              |