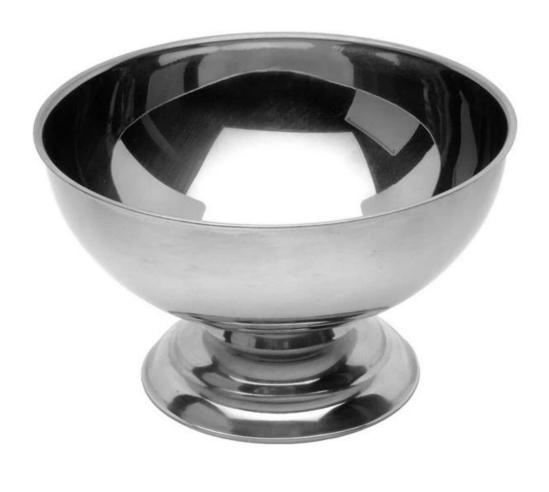

| Items            | stainless steel ice cream cup                                                                                                                                                                                                                  |
|------------------|------------------------------------------------------------------------------------------------------------------------------------------------------------------------------------------------------------------------------------------------|
| Material         | Stainless Steel                                                                                                                                                                                                                                |
| Description      | Perfect for a tasty after dinner dessert, the Stainless Steel Sundae Cup from Genware is ideal for ice cream sundaes, fruit salad and other treats. This footed cup is made from high quality stainless steel for a commercial quality finish. |
| Features:        | <ul> <li>Footed cup</li> <li>Material: 18/0 stainless steel</li> <li>Polished finish</li> <li>Ideal for serving ice cream sundae and other desserts</li> <li>Dishwasher safe</li> </ul>                                                        |
| Color            | According to your requirements                                                                                                                                                                                                                 |
| MOQ              | 1000sets                                                                                                                                                                                                                                       |
| Sample lead time | 3-5 days                                                                                                                                                                                                                                       |
| Packing          | White box/color box                                                                                                                                                                                                                            |
| Bulk lead time   | 30 days after sample approval                                                                                                                                                                                                                  |
| Payment terms    | T/T                                                                                                                                                                                                                                            |
| Export port      | FOB Shenzhen                                                                                                                                                                                                                                   |
| OEM/ODM          | 1) Customized designs, materials, size, colors available 2) Free design service provided by our RD departmet                                                                                                                                   |
| LOGO processing  | Decal logo, Laser logo, Etching logo, Silk printing logo,<br>Debossed logo, Embossed logo                                                                                                                                                      |
| Telephone        | 0755-33221366 33221399                                                                                                                                                                                                                         |