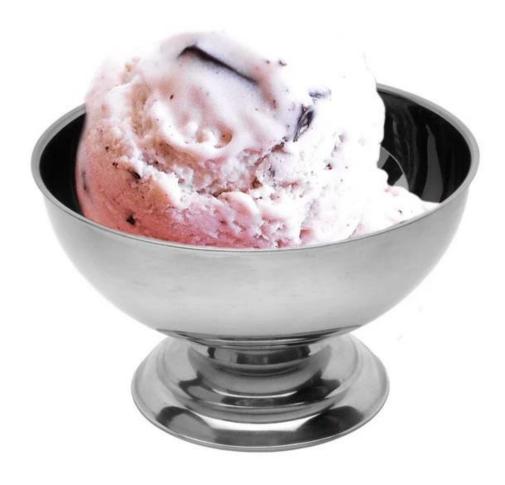

| Items            | stainless steel ice cream cup                                                                                                                                                                                                                  |
|------------------|------------------------------------------------------------------------------------------------------------------------------------------------------------------------------------------------------------------------------------------------|
| Material         | Stainless Steel                                                                                                                                                                                                                                |
| Description      | Perfect for a tasty after dinner dessert, the Stainless Steel Sundae Cup from Genware is ideal for ice cream sundaes, fruit salad and other treats. This footed cup is made from high quality stainless steel for a commercial quality finish. |
| Features:        | <ul> <li>Footed cup</li> <li>Material: 18/0 stainless steel</li> <li>Polished finish</li> <li>Ideal for serving ice cream sundae and other desserts</li> <li>Dishwasher safe</li> </ul>                                                        |
| Color            | According to your requirements                                                                                                                                                                                                                 |
| MOQ              | 1000sets                                                                                                                                                                                                                                       |
| Sample lead time | 3-5 days                                                                                                                                                                                                                                       |
| Packing          | White box/color box                                                                                                                                                                                                                            |
| Bulk lead time   | 30 days after sample approval                                                                                                                                                                                                                  |
| Payment terms    | T/T                                                                                                                                                                                                                                            |
| Export port      | FOB Shenzhen                                                                                                                                                                                                                                   |
| OEM/ODM          | 1) Customized designs, materials, size, colors available 2) Free design service provided by our RD departmet                                                                                                                                   |
| LOGO processing  | Decal logo, Laser logo, Etching logo, Silk printing logo,<br>Debossed logo, Embossed logo                                                                                                                                                      |
| Telephone        | 0755-33221366 33221399                                                                                                                                                                                                                         |